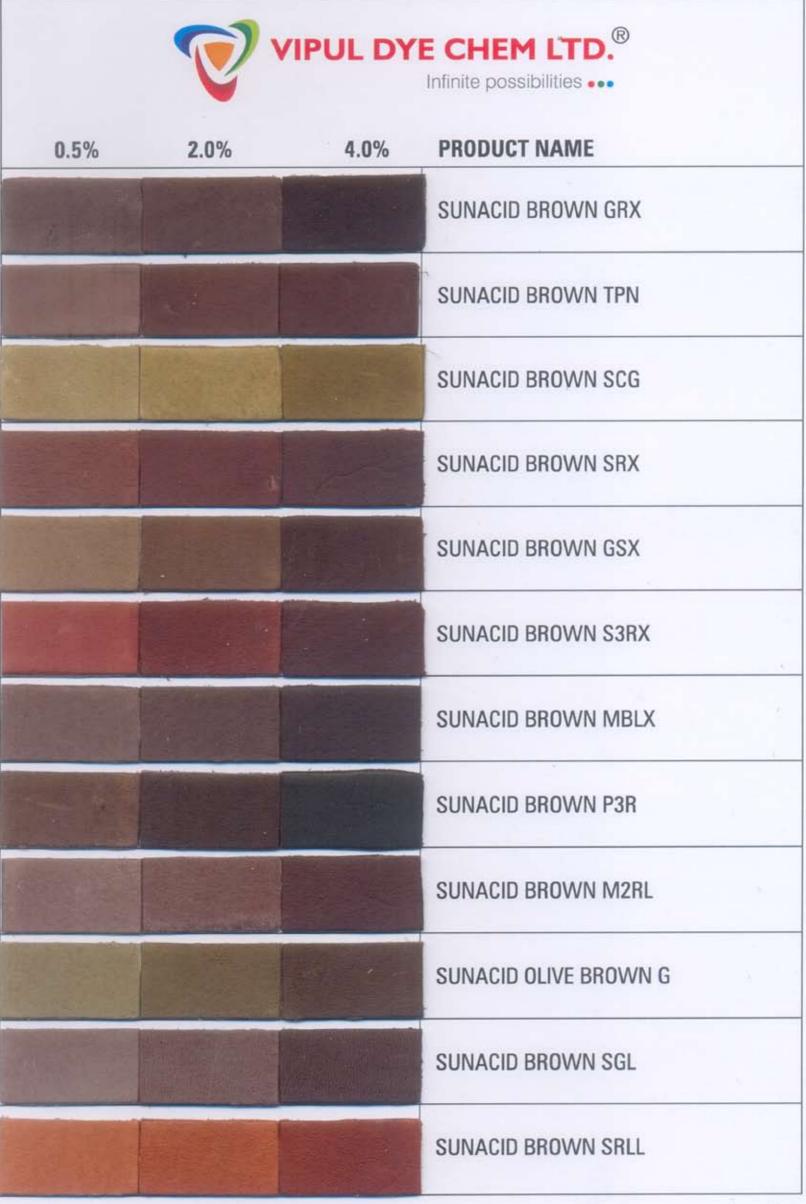

| 0.5% | 2.0% | 4.0% | PRODUCT NAME      |  |
|------|------|------|-------------------|--|
|      |      |      | SUNACID BROWN 4BX |  |
|      |      |      | SUNACID BROWN CGX |  |
|      |      |      | SUNACID BROWN CTX |  |
|      |      |      | SUNACID BROWN MTX |  |
|      |      |      | SUNACID BROWN 5GX |  |
|      |      |      | SUNACID BROWN ORG |  |
|      |      |      | SUNACID BROWN WR  |  |
|      |      |      | SUNACID BROWN GBX |  |
|      |      |      | SUNACID BROWN NTX |  |
|      |      |      | SUNACID BROWN HHK |  |
|      |      |      | SUNACID BROWN RGX |  |
|      |      |      | SUNACID BROWN XNP |  |

|      |      |      | Infinite possibilities ••• |  |
|------|------|------|----------------------------|--|
| 0.5% | 2.0% | 4.0% | PRODUCT NAME               |  |
|      |      |      | SUNACID BROWN LN2RL        |  |
|      |      |      | SUNACID BROWN RLL          |  |
|      |      |      | SUNACID CAMEL BROWN APX    |  |
|      |      |      | SUNACID HAVANA BROWN 2RLX  |  |
|      |      |      | SUNACID BROWN WG           |  |
|      |      |      | SUNACID BROWN PRG          |  |
|      |      | *    | SUNACID BROWN 5GX          |  |
|      |      |      | SUNACID BEIGE APR          |  |
|      |      |      | SUNACID BEIGE APX          |  |
|      |      |      | SUNACID FAST RED A         |  |
|      |      |      | SUNACID MILLING SCARLET G  |  |
|      |      |      | SUNACID MAROON V           |  |