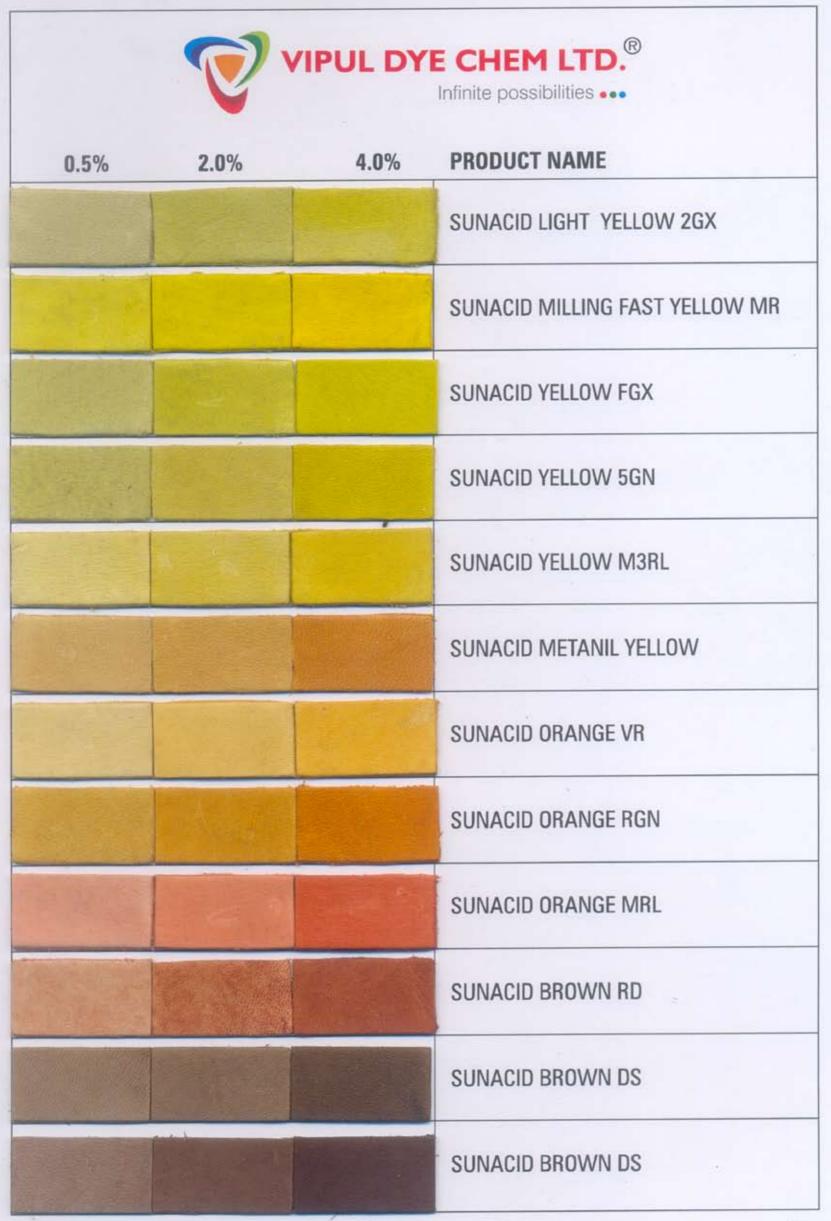

| 0.5% | 2.0% | 4.0% | PRODUCT NAME      |  |
|------|------|------|-------------------|--|
|      |      |      | SUNACID BROWN 4BX |  |
|      |      |      | SUNACID BROWN CGX |  |
|      |      |      | SUNACID BROWN CTX |  |
|      |      |      | SUNACID BROWN MTX |  |
|      |      |      | SUNACID BROWN 5GX |  |
|      |      |      | SUNACID BROWN ORG |  |
|      |      |      | SUNACID BROWN WR  |  |
|      |      |      | SUNACID BROWN GBX |  |
|      |      |      | SUNACID BROWN NTX |  |
|      |      |      | SUNACID BROWN HHK |  |
|      |      |      | SUNACID BROWN RGX |  |
|      |      |      | SUNACID BROWN XNP |  |