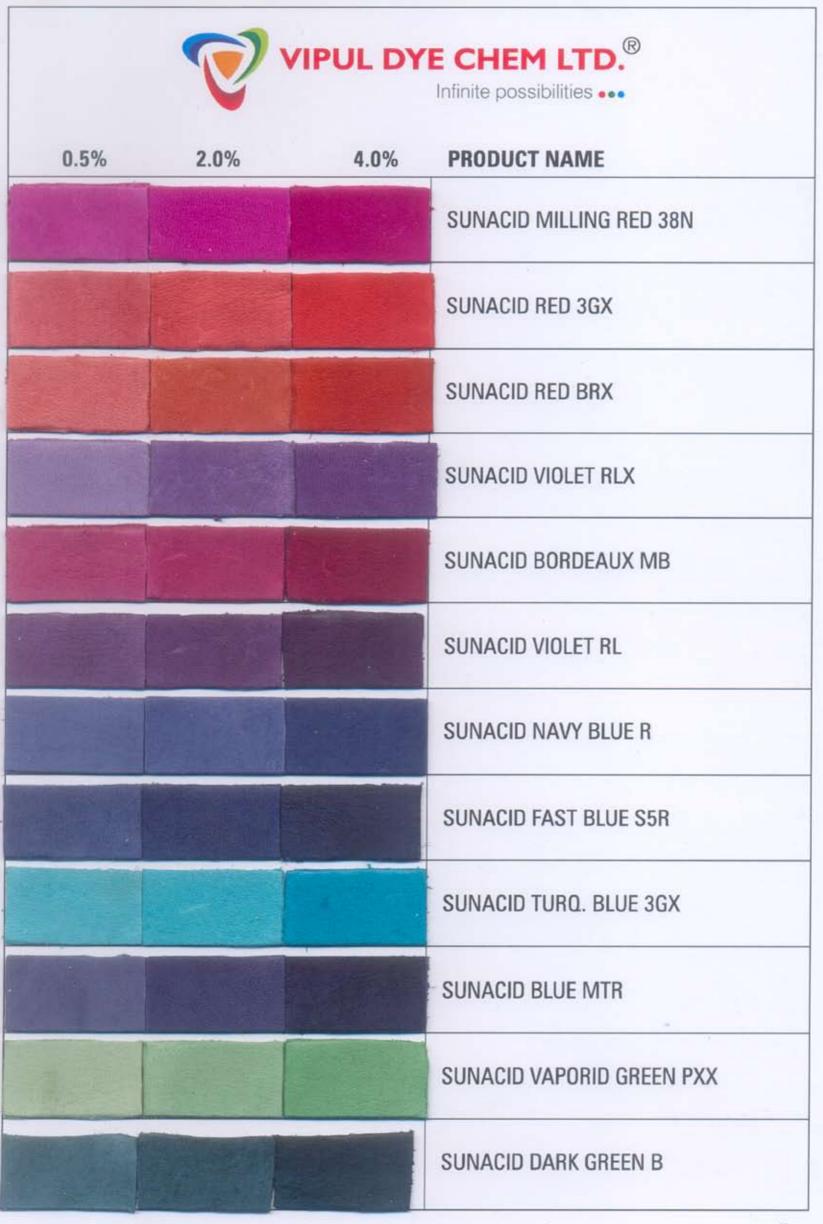

|      |      |      | Infinite possibilities ••• |  |
|------|------|------|----------------------------|--|
| 0.5% | 2.0% | 4.0% | PRODUCT NAME               |  |
|      |      |      | SUNACID BROWN LN2RL        |  |
|      |      |      | SUNACID BROWN RLL          |  |
|      |      |      | SUNACID CAMEL BROWN APX    |  |
|      |      |      | SUNACID HAVANA BROWN 2RLX  |  |
|      |      |      | SUNACID BROWN WG           |  |
|      |      |      | SUNACID BROWN PRG          |  |
|      |      | *    | SUNACID BROWN 5GX          |  |
|      |      |      | SUNACID BEIGE APR          |  |
|      |      |      | SUNACID BEIGE APX          |  |
|      |      |      | SUNACID FAST RED A         |  |
|      |      |      | SUNACID MILLING SCARLET G  |  |
|      |      |      | SUNACID MAROON V           |  |

| 0.5% | 2.0% | 4.0% | PRODUCT NAME             |  |
|------|------|------|--------------------------|--|
|      |      |      | SUNACID LEATHER GREEN NX |  |
|      |      |      | SUNACID GREEN UG         |  |
|      |      |      | SUNACID OLIVE GREEN BGL  |  |
|      |      |      | SUNACID GREEN BS         |  |
|      |      |      | SUNACID BLACK 10BX       |  |
|      |      |      | SUNACID FAST BLACK 2BX   |  |
|      |      |      | SUNACID MILLING BLACK NB |  |
|      |      |      | SUNACID GREY AWW         |  |
|      |      |      | SUNACID GREY APX         |  |
|      |      |      | SUNACID BLACK MSRL       |  |
|      |      |      | SUNACID BLACK MT         |  |
|      |      |      | SUNACID LEATHER BLACK CB |  |